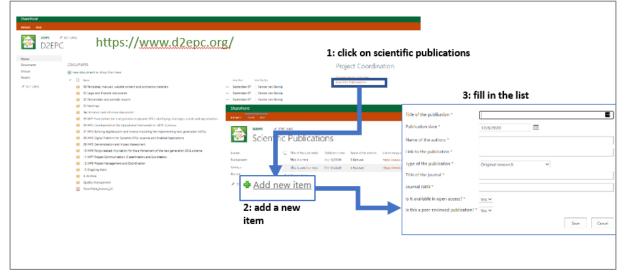

Figure 7: Registration of dissemination activities

**Figure 8: Registration of scientific publications** 

#### 2.6 Access to the SharePoint internal website

There are three ways to access this project website:

- 1. Web-enabled:
  - By logging in with own credentials through the public website <a href="https://www.d2epc.eu/en">https://www.d2epc.eu/en</a> under Login Consortium Project Website
  - By accessing directly, the SharePoint via <u>https://www.d2epc.org</u>/
     A window will open where registered members will log in with their credentials.
- 2. As a 'network location':
  - For an easy access, SharePoint can be added as a 'network location'
- 3. On The Go (iPad/iPhone, Android App):
  - SharePlus Office Mobile Client app (available in App Store and Play Store for free) is an easy to use office app On The Go, for retrieving and editing SharePoint documents on mobile devices. This can be easily done with or without network connectivity and will sync the changes securely when back at the office. If a file was changed by someone else while out of the office, the app will detect the collision and ask what version to keep.

#### 2.7 Security and Privacy

For safe exchange of data all connections to the website are made using the Hypertext Transfer Protocol Secure (HTTPS). Access to the private (Sharepoint) website is restricted to dedicated user accounts, assigned by DEMO Consultants. Personal information is only collected after informed consent, safeguarded and fully compliant with the General Data Protection Regulation (GDPR).