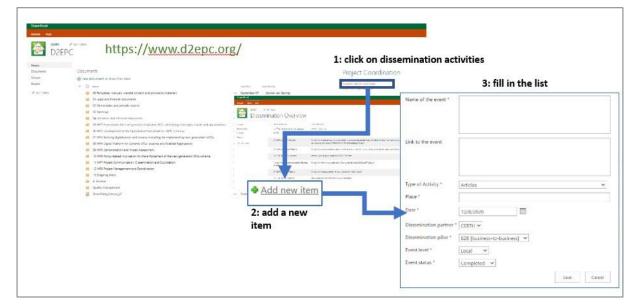

| viluise<br>n ma |                                                                                                                                                                                                                                                                                                                                                                                                                                                                                                                                                                                                                                                                                                                                                                                                                                                                                                                                                                                                                                                                                                                                                                                                                                                                                                                                                                                                                                                                                                                                                                                                                                                                                                                                                                                                                                                                                                                                                                                                                                                                                                                                      |                                                                                       | BROWSE PAGE                   |                                                 |
|-----------------|--------------------------------------------------------------------------------------------------------------------------------------------------------------------------------------------------------------------------------------------------------------------------------------------------------------------------------------------------------------------------------------------------------------------------------------------------------------------------------------------------------------------------------------------------------------------------------------------------------------------------------------------------------------------------------------------------------------------------------------------------------------------------------------------------------------------------------------------------------------------------------------------------------------------------------------------------------------------------------------------------------------------------------------------------------------------------------------------------------------------------------------------------------------------------------------------------------------------------------------------------------------------------------------------------------------------------------------------------------------------------------------------------------------------------------------------------------------------------------------------------------------------------------------------------------------------------------------------------------------------------------------------------------------------------------------------------------------------------------------------------------------------------------------------------------------------------------------------------------------------------------------------------------------------------------------------------------------------------------------------------------------------------------------------------------------------------------------------------------------------------------------|---------------------------------------------------------------------------------------|-------------------------------|-------------------------------------------------|
| D2E             | https://www.d2epc.org,                                                                                                                                                                                                                                                                                                                                                                                                                                                                                                                                                                                                                                                                                                                                                                                                                                                                                                                                                                                                                                                                                                                                                                                                                                                                                                                                                                                                                                                                                                                                                                                                                                                                                                                                                                                                                                                                                                                                                                                                                                                                                                               | - Prove up 11 a Marca                                                                 |                               | C EDIT LINES                                    |
|                 | <ul> <li>E2: 2012 Notice prevailable PD2 score and indefinities requirements and indefinition for<br/>E3: 2012 Assess of these prevention (PD2) definition of</li> </ul>                                                                                                                                                                                                                                                                                                                                                                                                                                                                                                                                                                                                                                                                                                                                                                                                                                                                                                                                                                                                                                                                                                                                                                                                                                                                                                                                                                                                                                                                                                                                                                                                                                                                                                                                                                                                                                                                                                                                                             | <ul> <li>Oversign () is the Value</li> <li>Oversign () is the Value</li> </ul>        | Home                          |                                                 |
|                 | <ul> <li>Second Particle of the print for the second s</li></ul> | - Chemican C in Million                                                               | Documents                     | Documents                                       |
|                 | E. D10 Comparative execution of outers GPC scheme and relevant energing building performance pendigms ik                                                                                                                                                                                                                                                                                                                                                                                                                                                                                                                                                                                                                                                                                                                                                                                                                                                                                                                                                                                                                                                                                                                                                                                                                                                                                                                                                                                                                                                                                                                                                                                                                                                                                                                                                                                                                                                                                                                                                                                                                             | - Showings II A shares                                                                |                               |                                                 |
|                 | <ul> <li>Bit 1000 Austria of Scoll generation RCC of difference)</li> </ul>                                                                                                                                                                                                                                                                                                                                                                                                                                                                                                                                                                                                                                                                                                                                                                                                                                                                                                                                                                                                                                                                                                                                                                                                                                                                                                                                                                                                                                                                                                                                                                                                                                                                                                                                                                                                                                                                                                                                                                                                                                                          | - Owners I have been                                                                  | Groups                        | new document or drag files here                 |
|                 | <ul> <li>CT. D17 D2 2000 Destances Antibacture and exections in 2</li> <li>CT. D17 D2 2000 Destances and an URD value and an URD value and a</li> </ul>                                                                                                                                                                                                                                                                                                                                                                                                                                                                                                                                                                                                                                                                                                                                                                                                                                                                                                                                                                                                                                                                                                                                                                                                                                                                                                                                                                                                                                                                                                                                                                                                                                                                                                                                                                                                                                                                                                                                                                              | - Showings II A where                                                                 |                               |                                                 |
|                 | El DID D' 2010 Transacti Antiherrure and searthingtone (2)                                                                                                                                                                                                                                                                                                                                                                                                                                                                                                                                                                                                                                                                                                                                                                                                                                                                                                                                                                                                                                                                                                                                                                                                                                                                                                                                                                                                                                                                                                                                                                                                                                                                                                                                                                                                                                                                                                                                                                                                                                                                           | - Shave as I John to Vactory                                                          |                               | ✓ 🗋 Name Modified By                            |
|                 | 10 No. 66 Further also also for reading consultant Reflect P                                                                                                                                                                                                                                                                                                                                                                                                                                                                                                                                                                                                                                                                                                                                                                                                                                                                                                                                                                                                                                                                                                                                                                                                                                                                                                                                                                                                                                                                                                                                                                                                                                                                                                                                                                                                                                                                                                                                                                                                                                                                         | - Change of Adapte Malay                                                              |                               |                                                 |
|                 | III. 552 Human-Careto Indianan and use prefile for revolution SICs v1                                                                                                                                                                                                                                                                                                                                                                                                                                                                                                                                                                                                                                                                                                                                                                                                                                                                                                                                                                                                                                                                                                                                                                                                                                                                                                                                                                                                                                                                                                                                                                                                                                                                                                                                                                                                                                                                                                                                                                                                                                                                | - Sheuriege II Joande Vactore                                                         | EDIT LINKS                    | 📕 Draft 🛛 🚥 3 hours ago 🗌 Jolanda Nado          |
|                 | No Des Lite Lyde indicatos for real generation enter M                                                                                                                                                                                                                                                                                                                                                                                                                                                                                                                                                                                                                                                                                                                                                                                                                                                                                                                                                                                                                                                                                                                                                                                                                                                                                                                                                                                                                                                                                                                                                                                                                                                                                                                                                                                                                                                                                                                                                                                                                                                                               | - shave ago in scanda Nacara                                                          |                               |                                                 |
|                 | III. DCA Priandal Indicators for next car and/or 59(5 v).                                                                                                                                                                                                                                                                                                                                                                                                                                                                                                                                                                                                                                                                                                                                                                                                                                                                                                                                                                                                                                                                                                                                                                                                                                                                                                                                                                                                                                                                                                                                                                                                                                                                                                                                                                                                                                                                                                                                                                                                                                                                            | - Theorem 2 Tolanda Valley                                                            |                               | 📁 Final Draft 🛛 🚥 3 hours ago 🗌 Jolanda Nado    |
|                 | <ul> <li>w. bcs brackCimbination Model for next generation (PCs v)</li> </ul>                                                                                                                                                                                                                                                                                                                                                                                                                                                                                                                                                                                                                                                                                                                                                                                                                                                                                                                                                                                                                                                                                                                                                                                                                                                                                                                                                                                                                                                                                                                                                                                                                                                                                                                                                                                                                                                                                                                                                                                                                                                        | <ul> <li>Ensue ago in Joanda Nacorpi</li> </ul>                                       |                               |                                                 |
|                 | <ul> <li>IN DAR Weinsteinstein für statigenerative RDDs2</li> <li>N. D07 Hanse-Centric Indiators and user porties for replacementar IRCs 4</li> </ul>                                                                                                                                                                                                                                                                                                                                                                                                                                                                                                                                                                                                                                                                                                                                                                                                                                                                                                                                                                                                                                                                                                                                                                                                                                                                                                                                                                                                                                                                                                                                                                                                                                                                                                                                                                                                                                                                                                                                                                                | <ul> <li>There age () Interfer Valley</li> <li>Zhous age () Johnsh Nations</li> </ul> |                               | 📕 Final Submission 🚥 3 hours ago 🗌 Jolanda Nado |
|                 | <ul> <li>R. DUT Handle Certific indicates and user profiles for held generation of analise.</li> <li>RT REALINE Cyclic indicates: Instantial generation RES of a</li> </ul>                                                                                                                                                                                                                                                                                                                                                                                                                                                                                                                                                                                                                                                                                                                                                                                                                                                                                                                                                                                                                                                                                                                                                                                                                                                                                                                                                                                                                                                                                                                                                                                                                                                                                                                                                                                                                                                                                                                                                          | - zhourago in Joanda Nacing                                                           |                               |                                                 |
|                 | <ul> <li>No DQP Francial indicators for responsedor (PQr-Q)</li> </ul>                                                                                                                                                                                                                                                                                                                                                                                                                                                                                                                                                                                                                                                                                                                                                                                                                                                                                                                                                                                                                                                                                                                                                                                                                                                                                                                                                                                                                                                                                                                                                                                                                                                                                                                                                                                                                                                                                                                                                                                                                                                               | - Sheve see IT /stands hadors                                                         |                               | 📕 Review 🚥 3 hours ago 🗌 Jolanda Nado           |
|                 | <ul> <li>PL 2.3112/0472 Information/Main The well generation 970: a7</li> </ul>                                                                                                                                                                                                                                                                                                                                                                                                                                                                                                                                                                                                                                                                                                                                                                                                                                                                                                                                                                                                                                                                                                                                                                                                                                                                                                                                                                                                                                                                                                                                                                                                                                                                                                                                                                                                                                                                                                                                                                                                                                                      | - Theory Chief Males                                                                  |                               |                                                 |
|                 | 20.001 0r2020 of plattom and marketer vi                                                                                                                                                                                                                                                                                                                                                                                                                                                                                                                                                                                                                                                                                                                                                                                                                                                                                                                                                                                                                                                                                                                                                                                                                                                                                                                                                                                                                                                                                                                                                                                                                                                                                                                                                                                                                                                                                                                                                                                                                                                                                             | - Zhove app C Joanda Nacorp                                                           |                               |                                                 |
|                 | 24 DOI Despendenting toward by DOI 100 DOI 100 Base                                                                                                                                                                                                                                                                                                                                                                                                                                                                                                                                                                                                                                                                                                                                                                                                                                                                                                                                                                                                                                                                                                                                                                                                                                                                                                                                                                                                                                                                                                                                                                                                                                                                                                                                                                                                                                                                                                                                                                                                                                                                                  | - Develope Children Nation                                                            | 1 Draft → the                 | e draft for review                              |
|                 | 20. DO3 Dr 2010 Building Digital Twin x1                                                                                                                                                                                                                                                                                                                                                                                                                                                                                                                                                                                                                                                                                                                                                                                                                                                                                                                                                                                                                                                                                                                                                                                                                                                                                                                                                                                                                                                                                                                                                                                                                                                                                                                                                                                                                                                                                                                                                                                                                                                                                             | - 2hove ago C Joanda Nacero                                                           |                               |                                                 |
|                 | 20. UNA DESIDE SUBJECT CONTRACTORS OF ADDRESS OF                                                                                                                                                                                                                                                                                                                                                                                                                                                                                                                                                                                                                                                                                                                                                                                                                                                                                                                                                                                                                                                                                                                                                                                                                                                                                                                                                                                                                                                                                                                                                                                                                                                                                                                                                                                                                                                                                                                                                                                                                                                                                     | - Theory opt 10 Adaptic Vision                                                        | 2. Review 🗲                   | the peer review documents                       |
|                 | 24. 55.5 Dr 25NC Bulketing Digital Twin v2                                                                                                                                                                                                                                                                                                                                                                                                                                                                                                                                                                                                                                                                                                                                                                                                                                                                                                                                                                                                                                                                                                                                                                                                                                                                                                                                                                                                                                                                                                                                                                                                                                                                                                                                                                                                                                                                                                                                                                                                                                                                                           | - Theorem 2 Standa Vactors                                                            | Z. Review 7                   | the peer review documents                       |
|                 | 26. DKT laukting hertomania Mature A                                                                                                                                                                                                                                                                                                                                                                                                                                                                                                                                                                                                                                                                                                                                                                                                                                                                                                                                                                                                                                                                                                                                                                                                                                                                                                                                                                                                                                                                                                                                                                                                                                                                                                                                                                                                                                                                                                                                                                                                                                                                                                 | - Theory ago - Attende National                                                       |                               |                                                 |
|                 | 28. N42 Added value services rules v1                                                                                                                                                                                                                                                                                                                                                                                                                                                                                                                                                                                                                                                                                                                                                                                                                                                                                                                                                                                                                                                                                                                                                                                                                                                                                                                                                                                                                                                                                                                                                                                                                                                                                                                                                                                                                                                                                                                                                                                                                                                                                                | - Theorem 2 Johanda Vacines                                                           | <ol><li>Final Draft</li></ol> | t → the modified draft based on the rev         |
|                 | <ul> <li>SK, De 2 Estandeo estada appresa pre societa ya<br/>28. NGL NYSKI Techni Reviewal</li> </ul>                                                                                                                                                                                                                                                                                                                                                                                                                                                                                                                                                                                                                                                                                                                                                                                                                                                                                                                                                                                                                                                                                                                                                                                                                                                                                                                                                                                                                                                                                                                                                                                                                                                                                                                                                                                                                                                                                                                                                                                                                                | <ul> <li>Induction - Standarhadory</li> <li>There are - Elizable Values</li> </ul>    |                               |                                                 |
|                 | 20. DAL IN 2010 Taples Restaured     20. DAL BLOOD Reformance Module r                                                                                                                                                                                                                                                                                                                                                                                                                                                                                                                                                                                                                                                                                                                                                                                                                                                                                                                                                                                                                                                                                                                                                                                                                                                                                                                                                                                                                                                                                                                                                                                                                                                                                                                                                                                                                                                                                                                                                                                                                                                               | <ul> <li>Zhousiago II Joanda Nadorp</li> <li>Zhousiago II Joanda Nadorp</li> </ul>    | comment                       |                                                 |
|                 | 20. Dis suite ignerion and viscole re     20. Dis Addeniadae services suite of                                                                                                                                                                                                                                                                                                                                                                                                                                                                                                                                                                                                                                                                                                                                                                                                                                                                                                                                                                                                                                                                                                                                                                                                                                                                                                                                                                                                                                                                                                                                                                                                                                                                                                                                                                                                                                                                                                                                                                                                                                                       | <ul> <li>Zhousingo II Joanda Hadorp</li> <li>There are IC Interfer Values</li> </ul>  | 00111110111                   |                                                 |

Figure 6: D^2EPC SharePoint folder structure of the deliverables

# 2.5 Registration of dissemination activities and scientific publications

The D^2EPC SharePoint includes the option to systematically register dissemination activities and scientific publications. This approach will save a lot of time in producing overviews.